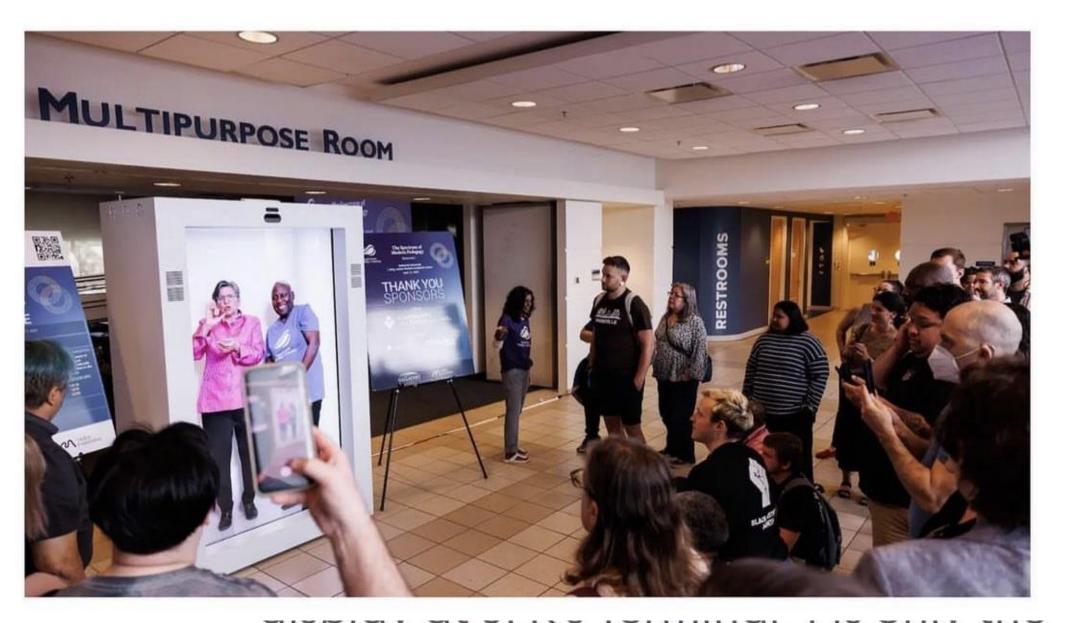

#### Gallaudet experiments with using holograms to teach ASL

Gallaudet University is among the institutions considering using hologram tech to reach new audiences and enrich engagement.

BY LINDSAY MCKENZIE • MAY 8, 2023