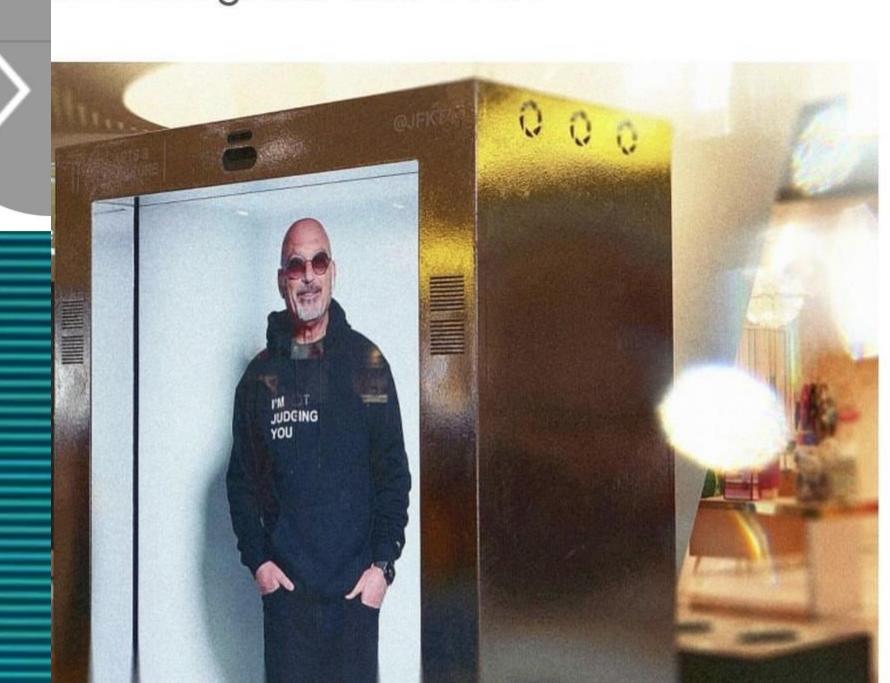

## The Proto Hologram

- A lifelike holographic experience pre-recorded or in real time
- Projection can be viewed from different angles, is more immersive than video
- Depth perception gives a more realistic, lifelike understanding— key for uses such as medical imaging, education
- The next era of telepresence