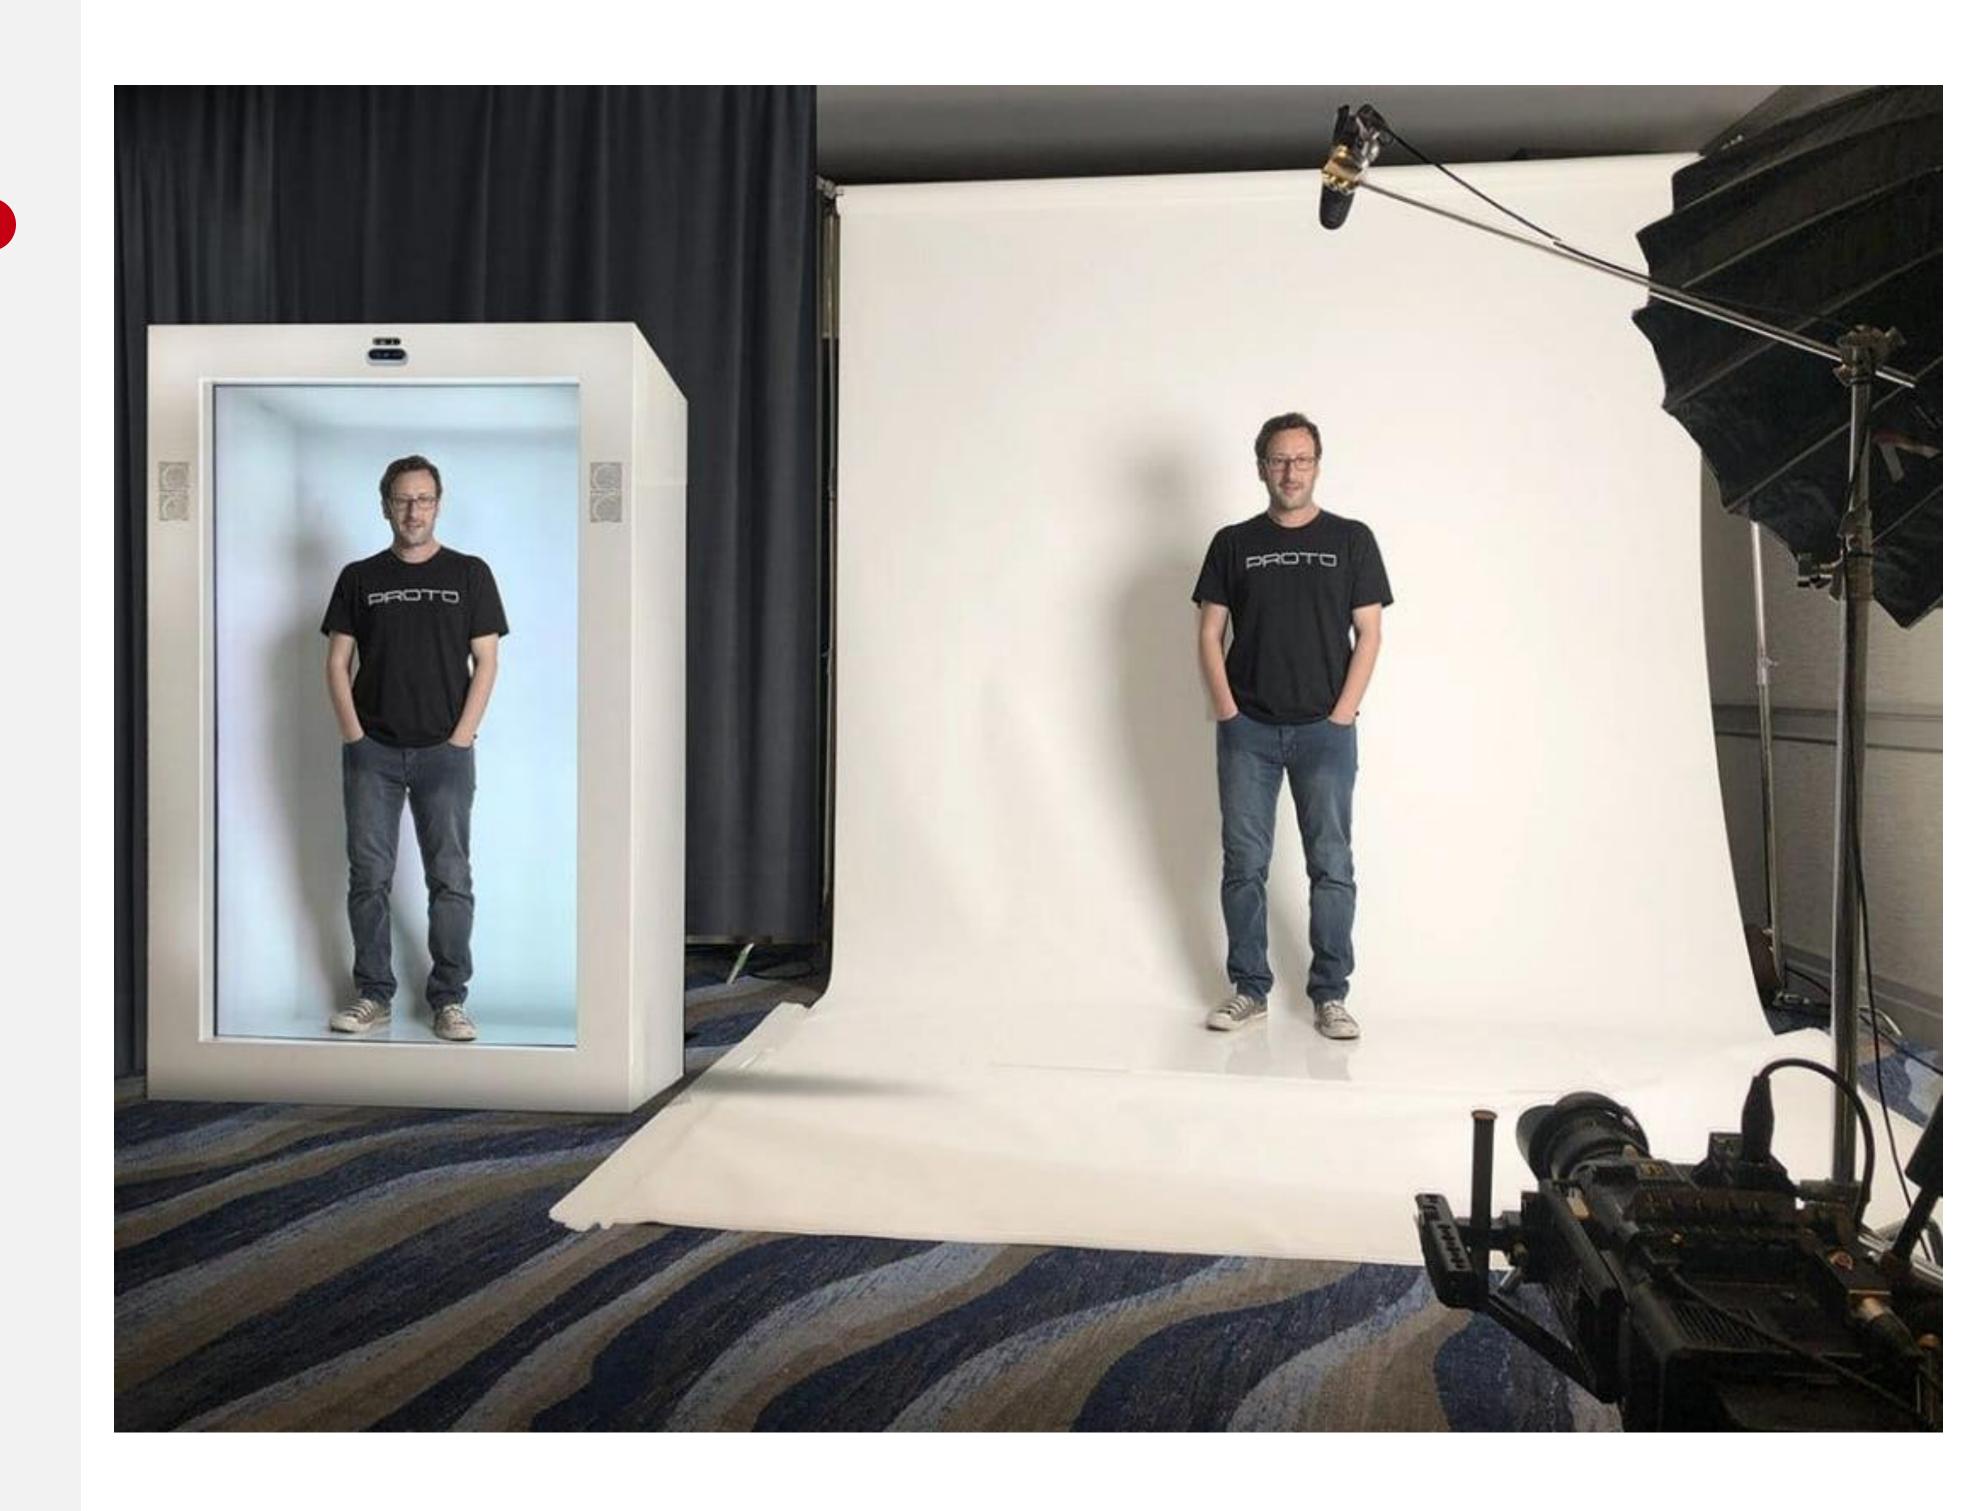

## The Proto Hologram

- A lifelike holographic experience pre-recorded or in real time
- Projection can be viewed from different angles, is more immersive than video
- Depth perception gives a more realistic, lifelike understanding— key for uses such as medical imaging, education
- The next era of telepresence